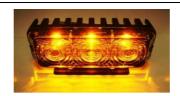

## 3 types of colors: white, amber, blue. (Red type is available as well.)

Model No:LE039W