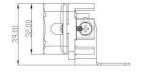

Park, Xinzhuang Dist., New Taipei City 24890, Taiwan

Tel: +886-2-22997233 Fax: +886-2-22997234

http://www.keepertech.com.tw

# DRL3 (Multi-Purpose LED Lamp)

#### **Features**

- 1W high power LED x 3pcs with low heat.
- 12~13.5V DC operation.
- Low power consumption and long life-time.
- Patent design of Heat Sink.

#### **Applications**

- Be applied on the Car, Wagon, Truck, Trailer as the position light (alarm function) to raise the driving safety.
- Many other Indoor/Outdoor applications.

## **Product Structure**

| Main Components | Materials     | Color |
|-----------------|---------------|-------|
| Lens            | PC            | Clear |
| Housing         | Aluminum      | Black |
| LED             | 1W LED x 3pcs | White |

Dimensions (110(L) x 43(W) x 55(H), unit: mm)







### **Absolute Maximum Ratings**

| Parameter           | Symbol           | Rating     | unit                 |
|---------------------|------------------|------------|----------------------|
| Forward Voltage     | $V_{F}$          | 12~13.5    | V DC                 |
| Forward Current     | I <sub>F</sub>   | 300~350    | mA                   |
| Power Dissipation   | $P_D$            | 4.725      | W                    |
| Storage Temperature | T <sub>sto</sub> | -40 ~ +100 | $^{\circ}\mathbb{C}$ |

# Electro-Optical Characteristics (T<sub>A</sub>=25°C)

| Parameter          | Symbol         | Тур | Max | unit |
|--------------------|----------------|-----|-----|------|
| Luminous intensity | I <sub>V</sub> | 350 | 380 | cd   |
| Luminous flux      | F              | 120 |     | lm