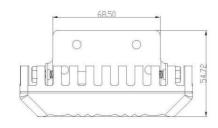

ial Park, Xinzhuang Dist., New Taipei City 24890, Taiwan

Tel: +886-2-22997233 Fax: +886-2-22997234

http://www.keepertech.com.tw

# DRL3 (Multi-Purpose LED Lamp)

#### **Features**

- 1W high power LED x 3pcs with low heat.
- 12~13.5V DC operation.
- Low power consumption and long life-time.
- Patent design of Heat Sink.

#### **Applications**

- Be applied on the Car, Wagon, Truck, Trailer as the position light (alarm function) to raise the driving safety.
- Many other Indoor/Outdoor applications.

## **Product Structure**

| Main Components | Materials     | Color |
|-----------------|---------------|-------|
| Lens            | PC            | Clear |
| Housing         | Aluminum      | Black |
| LED             | 1W LED x 3pcs | White |

Dimensions (110(L) x 43(W) x 55(H), unit: mm)







### **Absolute Maximum Ratings**

| Parameter           | Symbol           | Rating     | unit                 |
|---------------------|------------------|------------|----------------------|
| Forward Voltage     | $V_{F}$          | 12~13.5    | V DC                 |
| Forward Current     | I <sub>F</sub>   | 300~350    | mA                   |
| Power Dissipation   | $P_D$            | 4.725      | W                    |
| Storage Temperature | T <sub>sto</sub> | -40 ~ +100 | $^{\circ}\mathbb{C}$ |

# Electro-Optical Characteristics (T<sub>A</sub>=25°C)

| Parameter          | Symbol         | Тур | Max | unit |
|--------------------|----------------|-----|-----|------|
| Luminous intensity | I <sub>V</sub> | 350 | 380 | cd   |
| Luminous flux      | F              | 120 |     |