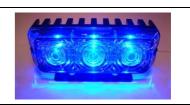

## 3 types of colors: white, amber, blue. (Red type is available as well.)

Model No:LE039W