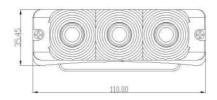

l Park, Xinzhuang Dist., New Taipei City 24890, Taiwan

Tel: +886-2-22997233 Fax: +886-2-22997234

http://www.keepertech.com.tw

# DRL3 (Multi-Purpose LED Lamp)

#### **Features**

- 1W high power LED x 3pcs with low heat.
- 12~13.5V DC operation.
- Low power consumption and long life-time.
- Patent design of Heat Sink.

#### **Applications**

- Be applied on the Car, Wagon, Truck, Trailer as the position light (alarm function) to raise the driving safety.
- Many other Indoor/Outdoor applications.

## **Product Structure**

| Main Components | Materials     | Color |
|-----------------|---------------|-------|
| Lens            | PC            | Clear |
| Housing         | Aluminum      | Black |
| LED             | 1W LED x 3pcs | White |

Dimensions (110(L) x 43(W) x 55(H), unit: mm)







### **Absolute Maximum Ratings**

| Parameter           | Symbol           | Rating     | unit                 |
|---------------------|------------------|------------|----------------------|
| Forward Voltage     | $V_{F}$          | 12~13.5    | V DC                 |
| Forward Current     | I <sub>F</sub>   | 300~350    | mA                   |
| Power Dissipation   | $P_D$            | 4.725      | W                    |
| Storage Temperature | T <sub>sto</sub> | -40 ~ +100 | $^{\circ}\mathbb{C}$ |

# Electro-Optical Characteristics (T<sub>A</sub>=25°C)

| Parameter          | Symbol         | Тур | Max | unit |
|--------------------|----------------|-----|-----|------|
| Luminous intensity | I <sub>V</sub> | 350 | 380 | cd   |
| Luminous flux      | F              | 120 |     | lm