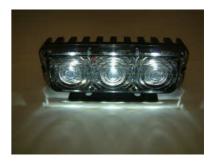

## 3 types of colors: white, amber, blue. (Red type is available as well.)

Model No:LE039W